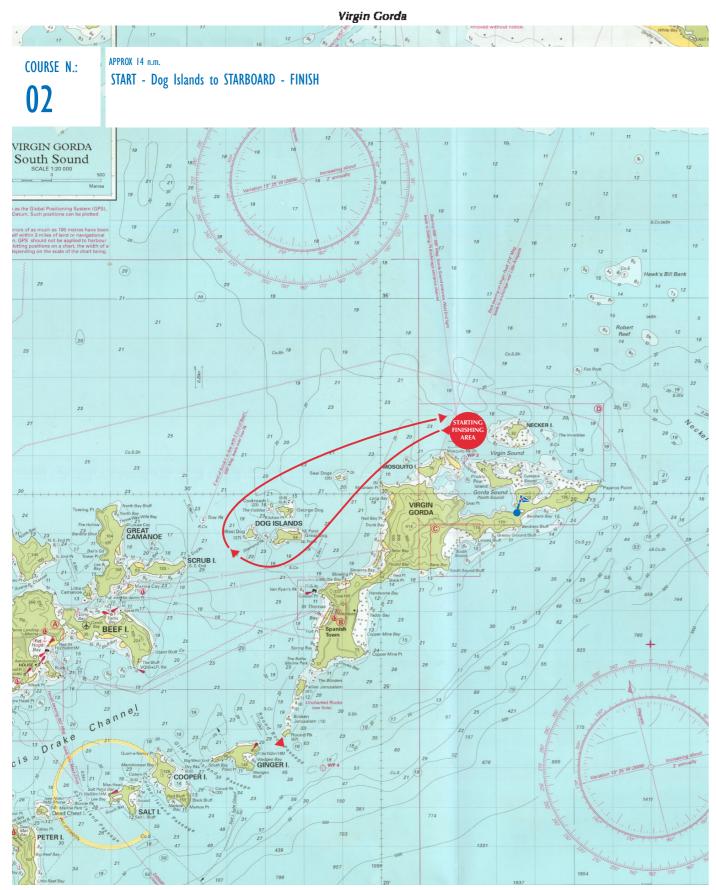

# YACHT CLUB COSTA SMERALDA

Virgin Gorda

COURSE N.: APPROX 25 n.m.

START - Dog Islands to STARBOARD - Round Rock to PORT - Necker Island to PORT - FINISH

03

THE LENGHT OF THE COURSE IN MILES, THE COURSE MARKED, THE SYMBOLS AND THE POSITION OF THE MARKS ARE PURELY INDICATIVE