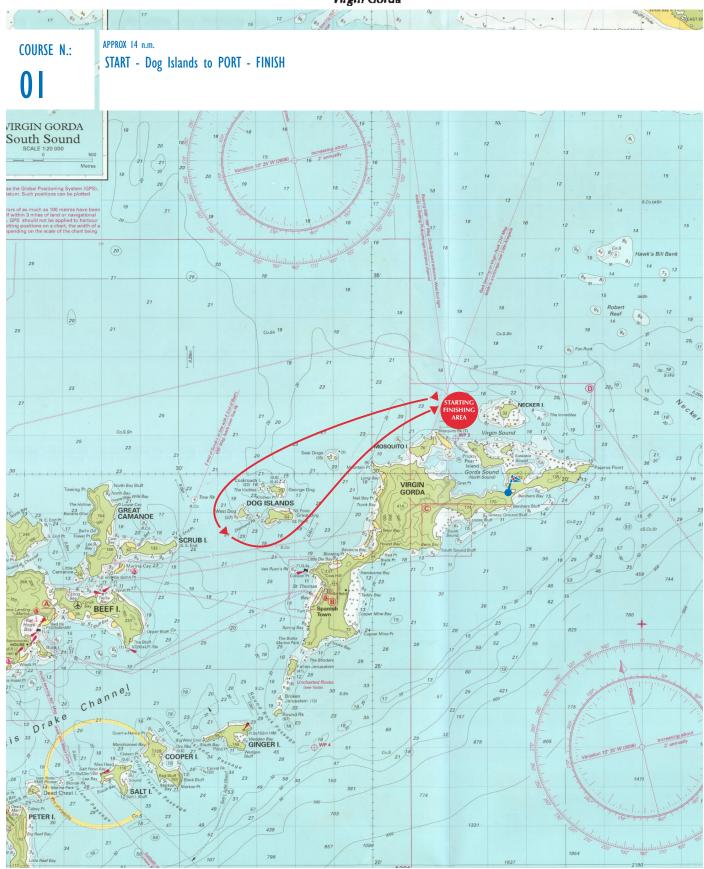

Virgin Gorda

THE LENGHT OF THE COURSE IN MILES, THE COURSE MARKED, THE SYMBOLS AND THE POSITION OF THE MARKS ARE PURELY INDICATIVE

Bo Viet Ch 16
Leverwick Bay Marina (Gorda Sound)
12 +1 284 495 7421

APPENDIX BRAVO
COASTAL AND ISLAND COURSES