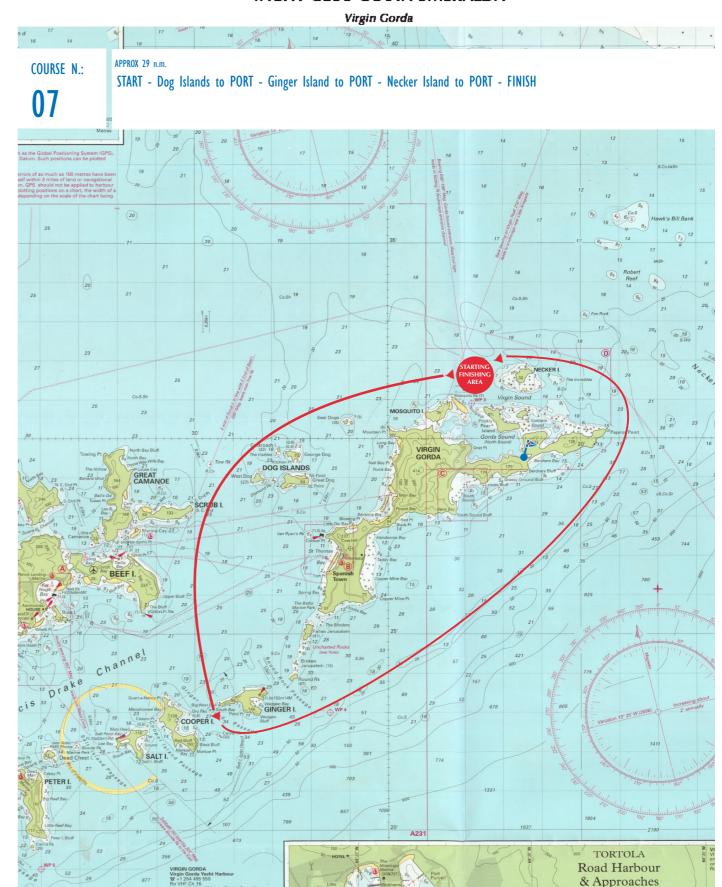

# YACHT CLUB COSTA SMERALDA

Virgin Gorda APPROX 28 n.m. COURSE N.: START - Dog Islands to STARDBOARD - Ginger Island to PORT - Necker Island to PORT - FINISH TORTOLA Road Harbour

THE LENGHT OF THE COURSE IN MILES, THE COURSE MARKED, THE SYMBOLS AND THE POSITION OF THE MARKS ARE PURELY INDICATIVE