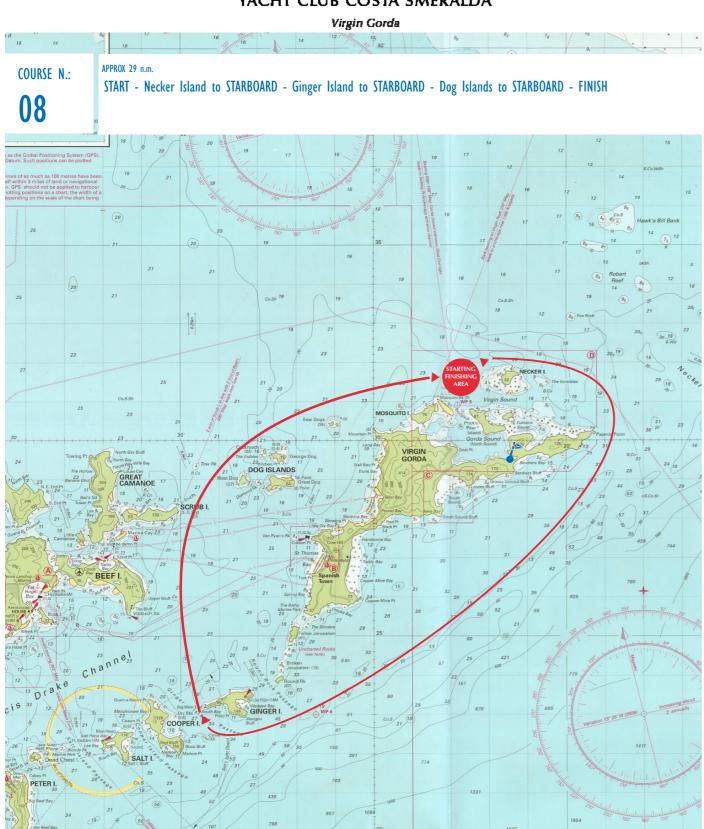

# YACHT CLUB COSTA SMERALDA

THE LENGHT OF THE COURSE IN MILES, THE COURSE MARKED, THE SYMBOLS AND THE POSITION OF THE MARKS ARE PURELY INDICATIVE

3 18°30'30 N 64°22'30 W anchorage or use of facilities Saba Rock Resort (Gords Sound) or 128' 180'30 N 64°34'00 W or 128' 180'30 N 64°34'00 N 64°34'00 W or 128' 180'30 N 64°34'00 N 64°34'00

4 18°23'.00 N 64°26'.50 W 5 18°19'.00 N 64°34'.00 W APPENDIX BRAVO COASTAL AND ISLAND COURSES