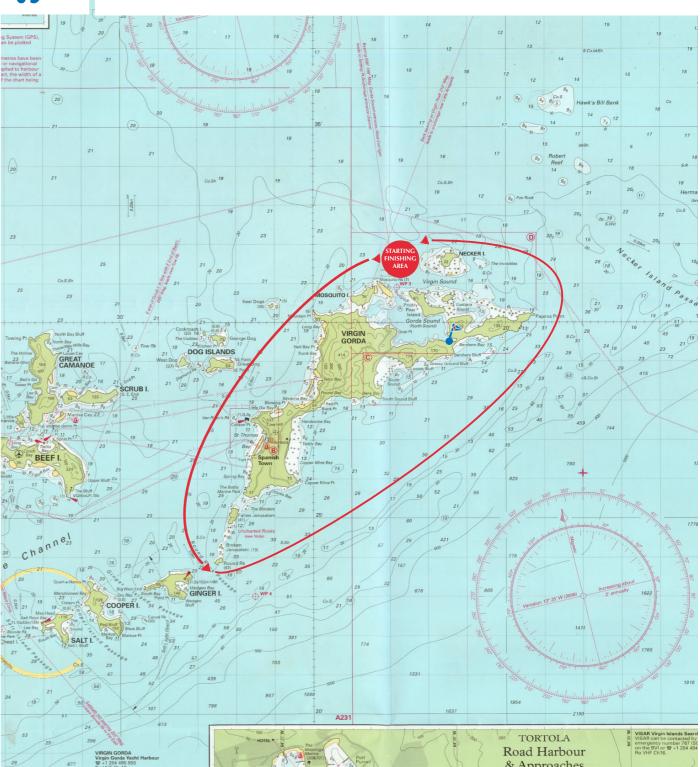

# YACHT CLUB COSTA SMERALDA

Virgin Gorda

COURSE N.:

APPROX 27 n.m.

START - Necker Island to STARBOARD - Round Rock to STARBOARD - Dog Islands to STARBOARD - FINISH

O6

Marea Jay 20

THE LENGHT OF THE COURSE IN MILES, THE COURSE MARKED, THE SYMBOLS AND THE POSITION OF THE MARKS ARE PURELY INDICATIVE