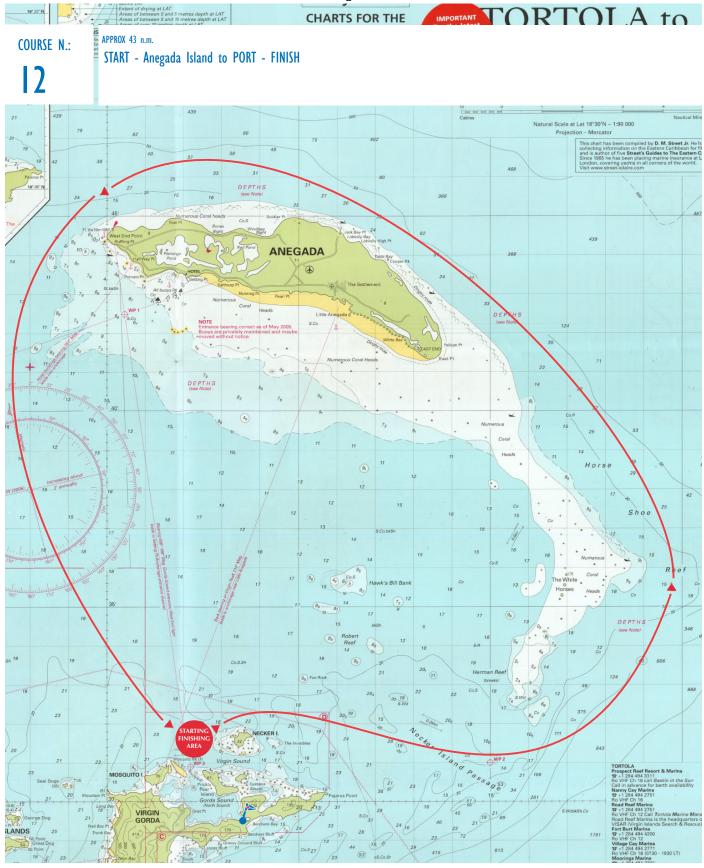

# YACHT CLUB COSTA SMERALDA

Virgin Gorda

CHARTS FOR THE IMPORTANT TO RTOLA TO APPROX 43 n.m. COURSE N.: START - Anegada Island to STARBOARD - FINISH

Virgin Gorda