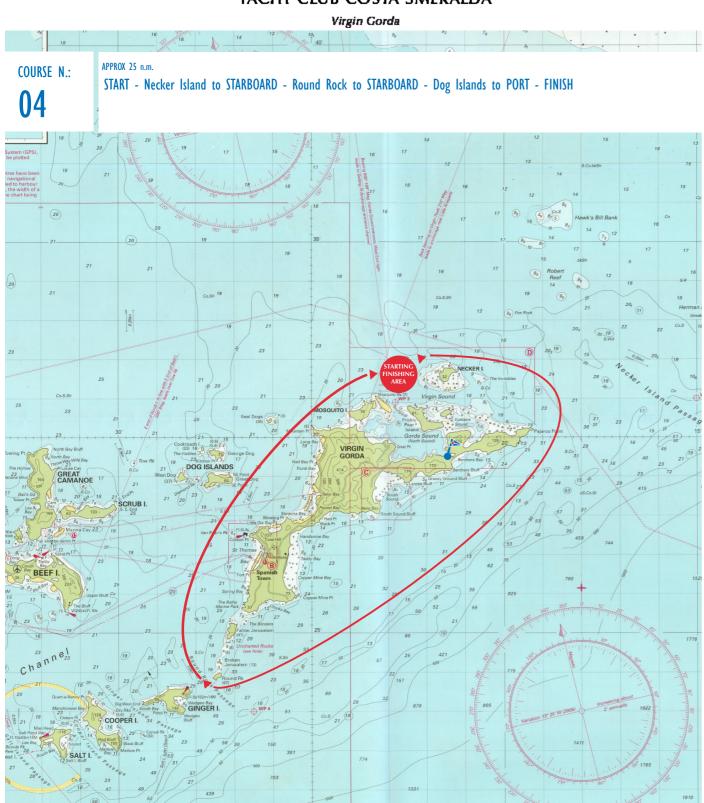

# YACHT CLUB COSTA SMERALDA

Virgin Gorda

COURSE N.: APPROX 25 n.m.

START - Dog Islands to STARBOARD - Round Rock to PORT - Necker Island to PORT - FINISH

03

THE LENGHT OF THE COURSE IN MILES, THE COURSE MARKED, THE SYMBOLS AND THE POSITION OF THE MARKS ARE PURELY INDICATIVE