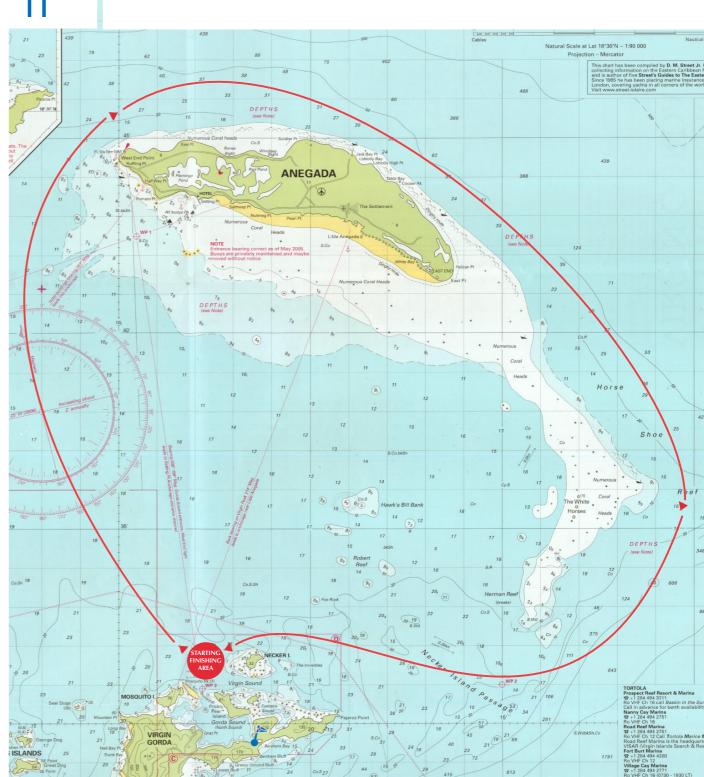

# YACHT CLUB COSTA SMERALDA

Virgin Gorda

CHARTS FOR THE IMPORTANT TO RTOLA TO APPROX 43 n.m. COURSE N.: START - Anegada Island to STARBOARD - FINISH

Virgin Gorda