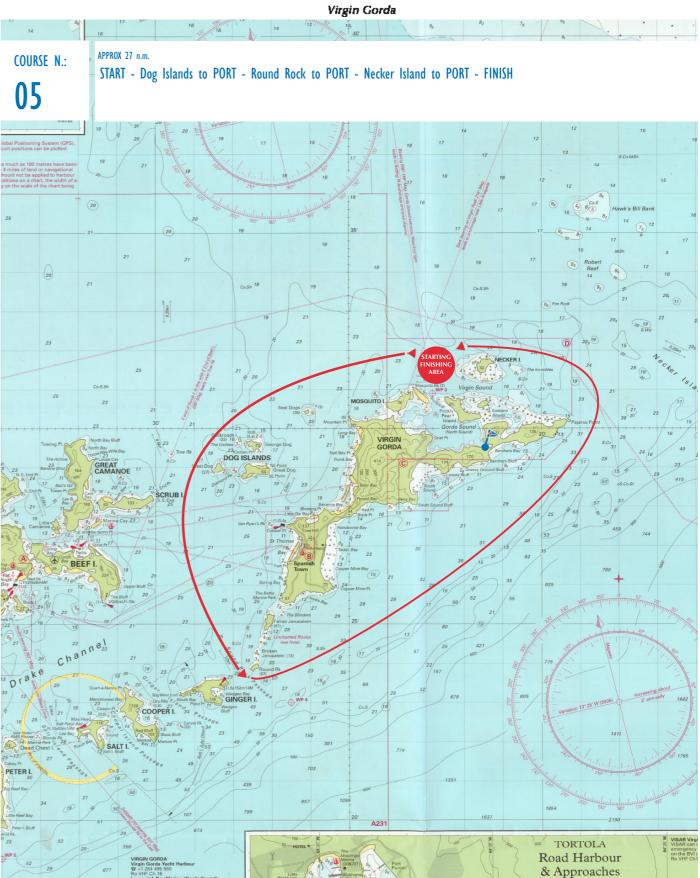

# YACHT CLUB COSTA SMERALDA

Virgin Gorda

COURSE N.:

APPROX 27 n.m.

START - Necker Island to STARBOARD - Round Rock to STARBOARD - Dog Islands to STARBOARD - FINISH

O6

Marea Jay 20

THE LENGHT OF THE COURSE IN MILES, THE COURSE MARKED, THE SYMBOLS AND THE POSITION OF THE MARKS ARE PURELY INDICATIVE