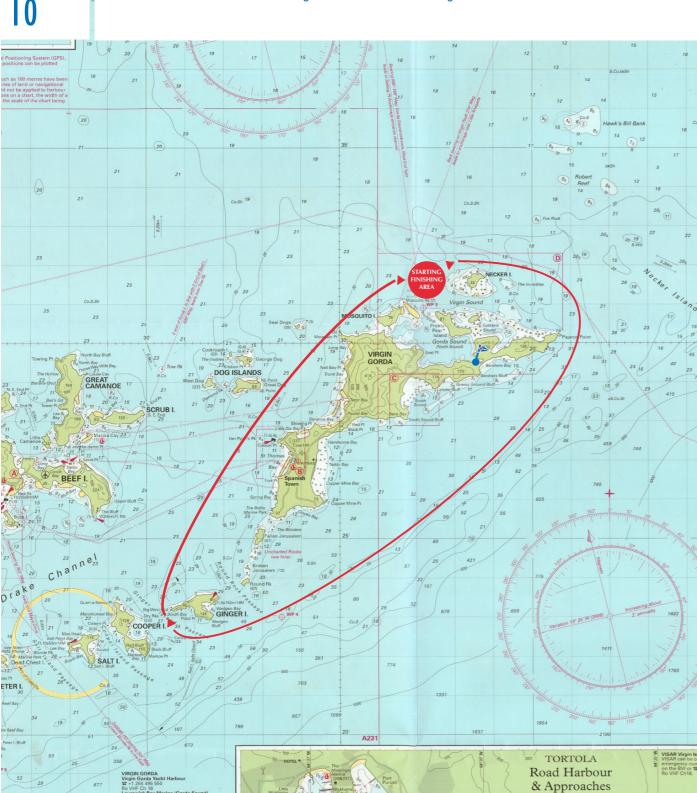

# YACHT CLUB COSTA SMERALDA

THE LENGHT OF THE COURSE IN MILES, THE COURSE MARKED, THE SYMBOLS AND THE POSITION OF THE MARKS ARE PURELY INDICATIVE

3 18°30'30 N 64°22'30 W anchorage or use of facilities Saba Rock Resort (Gords Sound) or 128' 180'30 N 64°34'00 W or 128' 180'30 N 64°34'00 N 64°34'00 W or 128' 180'30 N 64°34'00 N 64°34'00

4 18°23'.00 N 64°26'.50 W 5 18°19'.00 N 64°34'.00 W APPENDIX BRAVO COASTAL AND ISLAND COURSES