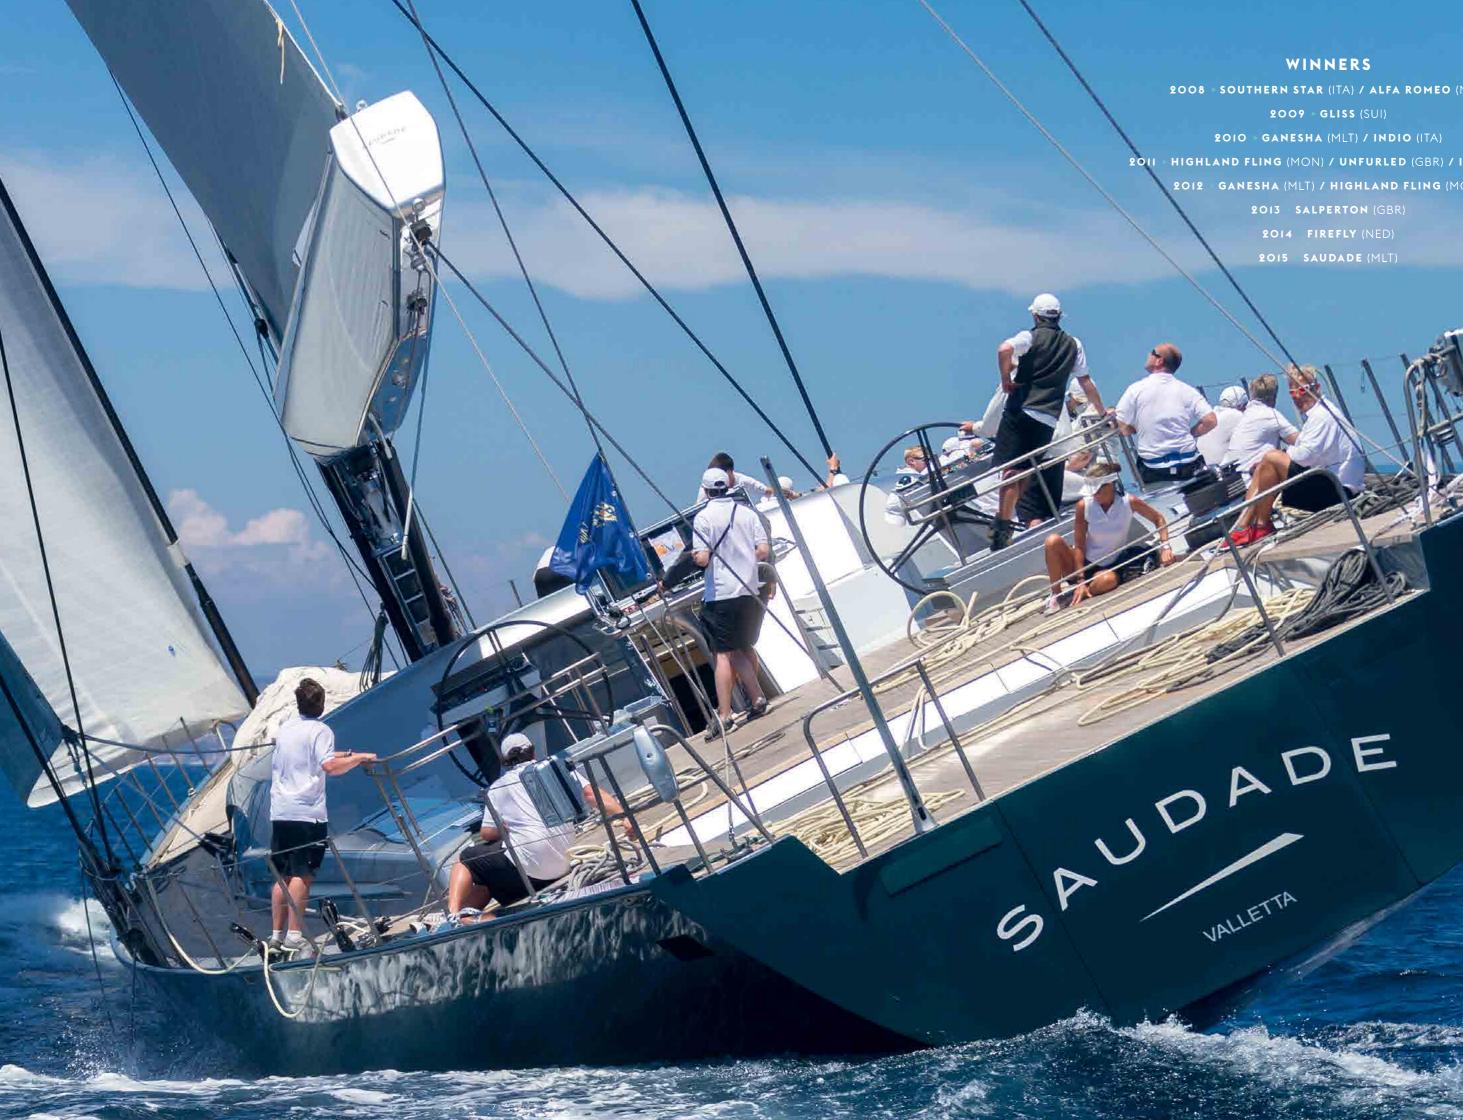

#### ▶ ABOUT THE LORO PIANA SUPERYACHT REGATTA

Organized by the Yacht Club Costa Smeralda in collaboration with Boat International Media, the Loro Piana Superyacht Regatta hosts a maximum of thirty of the world's largest and most beautiful sailing yachts on breathtaking courses winding through the islands of Sardinia's La Maddalena archipelago. The regatta has been held annually since 2008 and is renowned as much for the elegance and prowess of the participating yachts as for the rich and varied shore-side social programme offered by the organizers and the title sponsor.