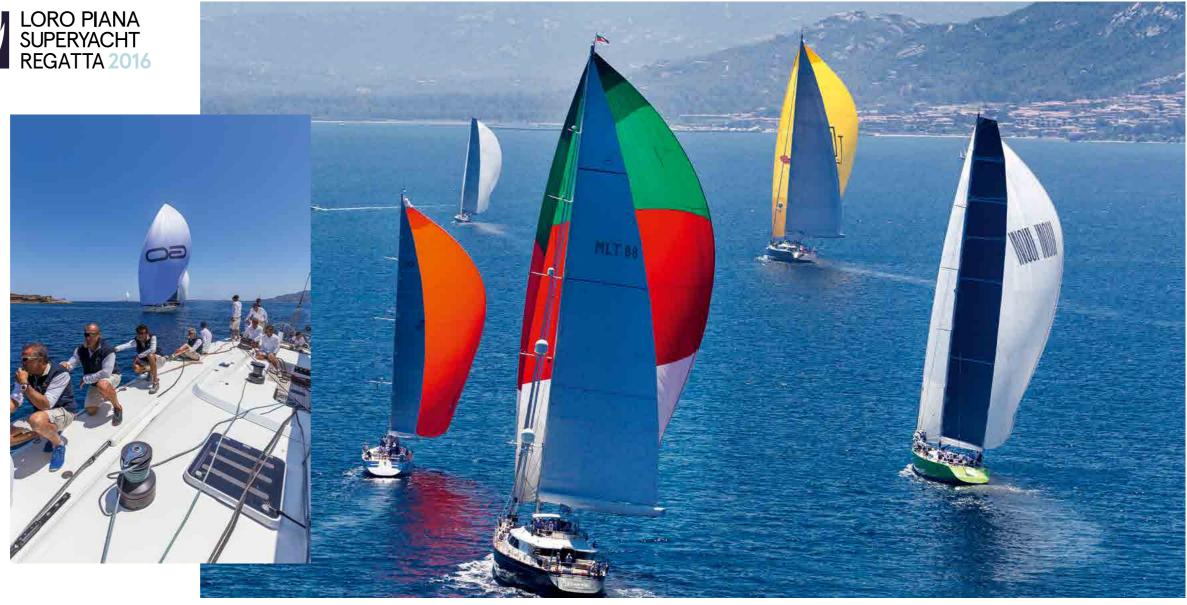

#### ▶ ABOUT THE LORO PIANA SUPERYACHT REGATTA

Organized by the Yacht Club Costa Smeralda in collaboration with Boat International Media, the Loro Piana Superyacht Regatta hosts a maximum of thirty of the world's largest and most beautiful sailing yachts on breathtaking courses winding through the islands of Sardinia's La Maddalena archipelago. The regatta has been held annually since 2008 and is renowned as much for the elegance and prowess of the participating yachts as for the rich and varied shore-side social programme offered by the organizers and the title sponsor.